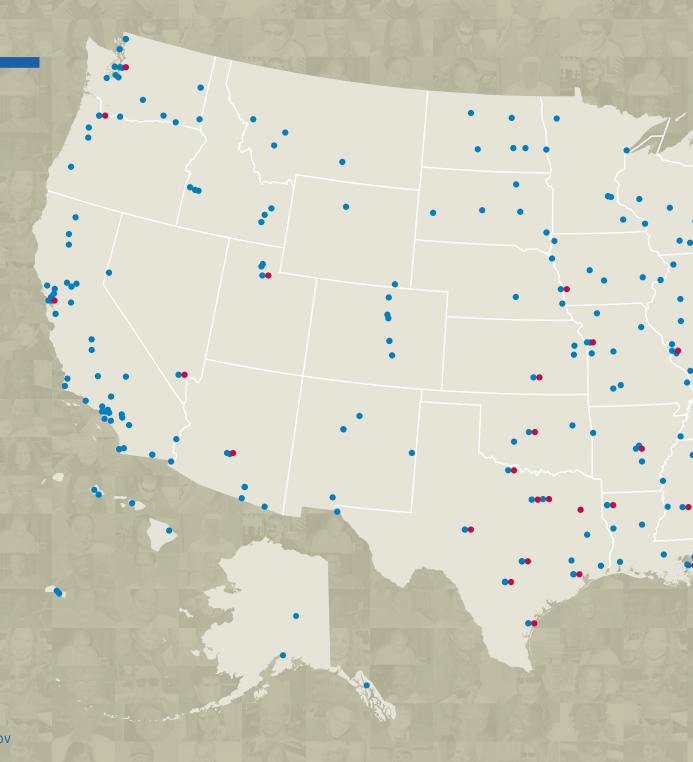

## AbilityOne NETWORK

U.S. AbilityOne Commission Headquarters

- ★ National Industries for the Blind Headquarters
- ★ SourceAmerica Headquarters
- National Industries for the Blind AbilityOne Authorized Providers
- SourceAmerica AbilityOne Authorized Providers

<sup>\*</sup> Territory

People who are blind or have significant disabilities are employed in New Hampshire, Vermont and Puerto Rico, although the contracts are operated by nonprofit agencies in other locations.