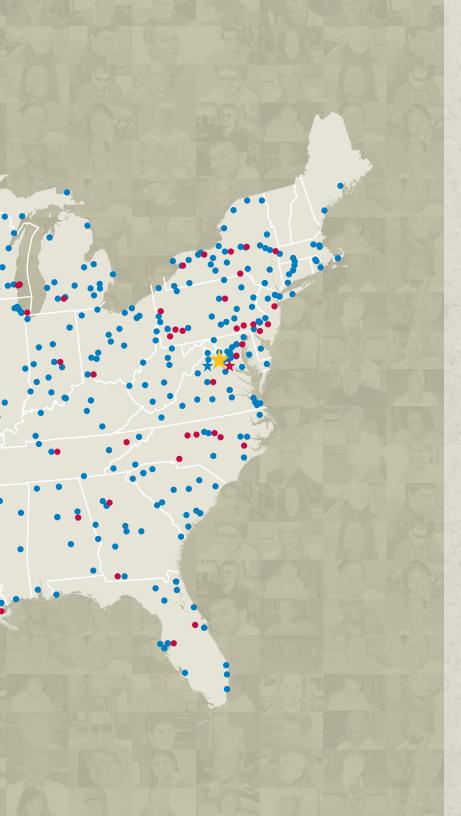

## AbilityOne NETWORK

U.S. AbilityOne Commission Headquarters

- ★ National Industries for the Blind Headquarters
- ★ SourceAmerica Headquarters
- National Industries for the Blind AbilityOne Authorized Providers
- SourceAmerica AbilityOne Authorized Providers

<sup>\*</sup> Territory

People who are blind or have significant disabilities are employed in New Hampshire, Vermont and Puerto Rico, although the contracts are operated by nonprofit agencies in other locations.